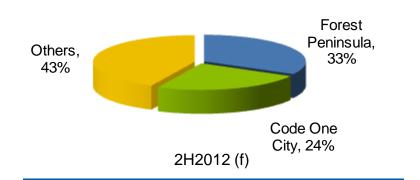

## Sales Plan- Drivers in 2H2012

- More contribution from tier 3-4 cities (ex Zhengzhou, Luoyang and Kaifeng) from 38% 1H12 to 62% 2H12
- A Highly diversified with contract sales from 38 projects & phases and 5 products series in 19 cities
- Flagship residential product series Forest Peninsula & Code One City continue to dominate sales
- △ Differentiated pricing, from RMB3,500-19,000/sq.m., with 77% of contract sales target ASP < RMB8K/sq.m.

#### **Contract Sales by Product Series**