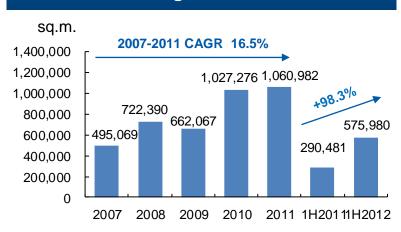

### **Half Yearly Results Summary**

- ▲ Total recognized revenue increased by 19.6% to RMB3,025 million
- ▲ Total recognized GFA delivery increased by 98.3% to 575,980 sq.m.
- A Recognized ASP decreased by 39.5% to RMB5,234 per sq.m.
- Gross profit decreased by 6.1% to RMB1,083 million
- ▲ EBITDA decreased by 5.9% to RMB1,022 million
- ▲ Net profit for the year increased by 5% to RMB349 million
- ▲ Net profit attributable to equity shareholders up 3.1% to RMB332 million
- ▲ Declared an interim dividend of HKD4.5 cents per share (equivalent to RMB3.7 cents per share)

# **Financial Highlights**

- A Revenue increased by 19.6% due to 98% growth in GFA delivery reflecting increase in operation scale
- GP margin & EBITDA margin maintained above 30%, y-o-y decline is due to lower ASP recognized
- NP margin declined mainly due to a lower proportion of interest cost being capitalized, one-off impact of USD bond waiver fee consent & additional SGD bond interest expenses