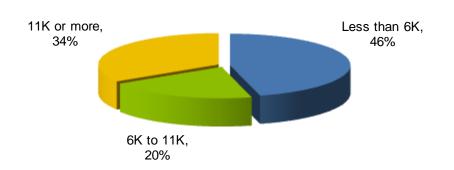

## **Recognized GFA in 1H2011**





# **Contracted Sales – Market Leadership**



- Contracted sales increased by 13.6% to RMB5.14billion, achieving a 57% lock-in of FY target RMN9.0 billion
- ▲ Market share in Henan up from 6.0% to 7.1% in 1H2012\*\*, gained market share in Zhengzhou and Luoyang
- A Achieved higher contract sales ASP of RMB6,792/sq.m., up 6.6%





#### 1H2012 Market Position in Selected Cities (b)



## **Contracted Sales Drivers in 1H2012**



- ▲ Contracted sales were well-diversified across 17 cities, 37 projects & phases, 7 products and prices
- 91% of contracted sales came from projects that have not been affected by HPR policy
- Achieved sales through rate of approximately 55%



### **Contract Sales by Product Series**



### Contracted Sales by ASP (RMB/sq.m.)



### **Contract Sales by Type**





### **Customer Distribution**



- Customer base: predominantly end-users and local buyers, with end users accounting for 84% of pre-sales
- Mortgage payment buyers remains steady, one-off cash payment lower & increase in provident fund mortgage



Source: Company data

|   | Agenda                    |    |  |
|---|---------------------------|----|--|
| 0 | Overview                  | 5  |  |
|   | Financial Highlights      | 8  |  |
| 0 | Business Operations       | 16 |  |
| 0 | Development & Sales Plans | 23 |  |
| 0 | Land Bank                 | 29 |  |
|   | Market Review & Outlook   | 32 |  |
|   | Appendix                  | 37 |  |

# **Development & Sales Plan**





In the second half of 2012:

- Maintain full year contract sales target of R