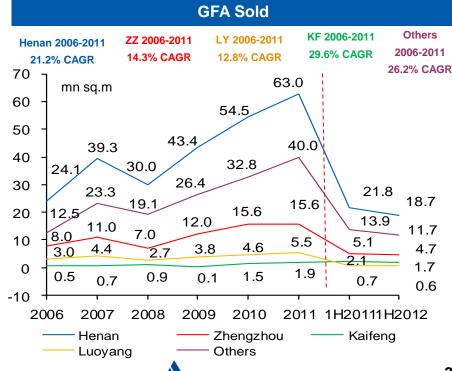

### **Market Review**

- In 1H2012, driven by the development of the central China economic zone, Henan GDP reached a reported RMB1.35 trillion, representing a y-o-y growth of 10.3% which was higher than the national GDP growth rate of 7.8%
- A Henan's property volume was moderately affected by the tightening policy measures in 1H2012 with GFA sold volume decreasing by 14.2% to 18.7million sq.m. in the first half. This decline reflected weaker buyer sentiment due to the uncertainty in the property market and slower economic growth
- A Rising tier 3 & 4 cities (ex- Zhengzhou, Luoyang, Kaifeng) account for 63% of transaction volume in 1H2012