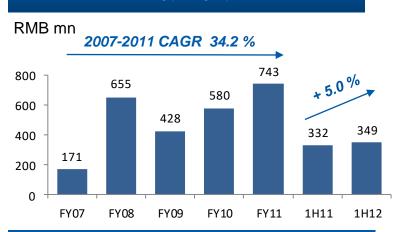

#### **Net Profit**

### **Half Yearly Results Summary**

- ▲ Total recognized revenue increased by 19.6% to RMB3,025 million
- ▲ Total recognized GFA delivery increased by 98.3% to 575,980 sq.m.
- A Recognized ASP decreased by 39.5% to RMB5,234 per sq.m.
- Gross profit decreased by 6.1% to RMB1,083 million
- ▲ EBITDA decreased by 5.9% to RMB1,022 million
- ▲ Net profit for the year increased by 5% to RMB349 million
- ▲ Net profit attributable to equity shareholders up 3.1% to RMB332 million
- ▲ Declared an interim dividend of HKD4.5 cents per share (equivalent to RMB3.7 cents per share)

|                                                         | 1H2012 | 1H2011 | Change |
|---------------------------------------------------------|--------|--------|--------|
| Revenue (RMB mn)                                        | 3,025  | 2,529  | 19.6%  |
| Gross profit (RMB mn)                                   | 1,083  | 1,154  | -6.1%  |
| Gross profit margin                                     | 35.8%  | 45.6%  | -9.8pt |
| EBITDA (RMB mn)                                         | 1,022  | 1,086  | -5.9%  |
| EBITDA margin                                           | 33.8%  | 42.9%  | -9.1pt |
| Income tax (RMB mn)                                     | 430    | 489    | -12.2% |
| Net profit (RMB mn)                                     | 349    | 332    | 5.0%   |
| Net profit attributable to equity shareholders (RMB mn) | 332    | 321    | 3.1%   |
| Net profit margin                                       | 11.5%  | 13.1%  | -1.6pt |
| Basic earnings per share (RMB cents)                    | 13.66  | 15.64  | -12.7% |
| Diluted earnings per share (RMB cents)                  | 11.40  | 15.64  | -27.1% |
| Half-year dividend per share (HKD Cents)                | 4.5    | -      | N/A    |
|                                                         |        | A =:   |        |