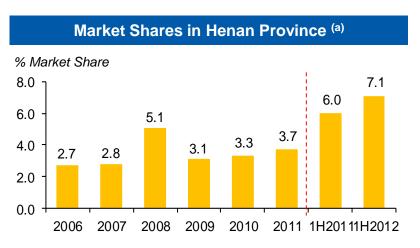

### **Half Yearly Operational Achievements**

- ▲ Contracted sales increased by 13.6% to RMB5.14 billion, achieving a 57% lock-in of FY target RMB9.0 billion
- Market share in Henan increased from 6.0% to 7.1%\*
- Contracted GFA sold increased by 6.6% to 756,804 sq.m., ranked 25<sup>th</sup> in China\*\*
- △ Higher ASP at RMB6,792/sq.m., an increase of 6.6% due to product mix
- ▲ Successfully raised SGD175 million at 10.75%, through the issuance of 4-year senior notes
- ▲ Diversified project equity risk through JV with Bridge Trust, raising RMB900 million onshore for project equity financing
- Acquired 1.5 million sq.m. of new land bank at a low average cost of RMB439/sq.m., with total GFA for new development of 14.6 million sq.m. at an average cost of RMB673/sq.m.

# **Contracted Sales – Market Leadership**

- Contracted sales increased by 13.6% to RMB5.14billion, achieving a 57% lock-in of FY target RMN9.0 billion
- ▲ Market share in Henan up from 6.0% to 7.1% in 1H2012\*\*, gained market share in Zhengzhou and Luoyang
- A Achieved higher contract sales ASP of RMB6,792/sq.m., up 6.6%