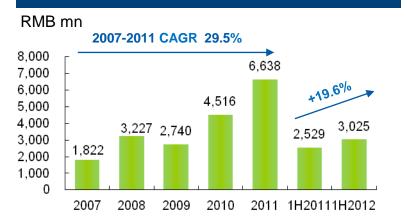

### **Half Yearly Results Summary**

- ▲ Total recognized revenue increased by 19.6% to RMB3,025 million
- ▲ Total recognized GFA delivery increased by 98.3% to 575,980 sq.m.
- A Recognized ASP decreased by 39.5% to RMB5,234 per sq.m.
- Gross profit decreased by 6.1% to RMB1,083 million
- ▲ EBITDA decreased by 5.9% to RMB1,022 million
- ▲ Net profit for the year increased by 5% to RMB349 million
- ▲ Net profit attributable to equity shareholders up 3.1% to RMB332 million
- ▲ Declared an interim dividend of HKD4.5 cents per share (equivalent to RMB3.7 cents per share)

# **Financial Highlights**

- A Revenue increased by 19.6% due to 98% growth in GFA delivery reflecting increase in operation scale
- GP margin & EBITDA margin maintained above 30%, y-o-y decline is due to lower ASP recognized
- NP margin declined mainly due to a lower proportion of interest cost being capitalized, one-off impact of USD bond waiver fee consent & additional SGD bond interest expenses