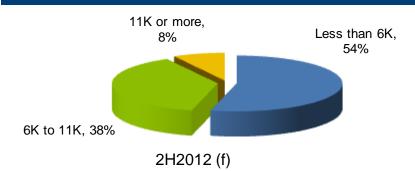

## Sales Plan- Drivers in 2H2012

- More contribution from tier 3-4 cities (ex Zhengzhou, Luoyang and Kaifeng) from 38% 1H12 to 62% 2H12
- A Highly diversified with contract sales from 38 projects & phases and 5 products series in 19 cities
- Flagship residential product series Forest Peninsula & Code One City continue to dominate sales
- △ Differentiated pricing, from RMB3,500-19,000/sq.m., with 77% of contract sales target ASP < RMB8K/sq.m.

### Contract Sales by Selling Price (RMB/sq.m.)

Source: Company data