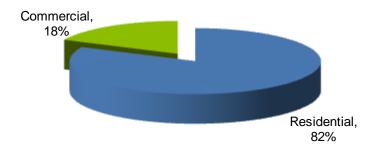

| Acquisition<br>Date | City                          | Product<br>Type             | Total Land Cost<br>(millions RMB) | Average GFA Cost<br>(RMB/sq.m.) | Attributable<br>Interest | Attributable GFA (sq.m.) |
|---------------------|-------------------------------|-----------------------------|-----------------------------------|---------------------------------|--------------------------|--------------------------|
| January             | Huaiyang County,<br>Zhoukou   | Residential /<br>Commercial | 96                                | 455                             | 100%                     | 211,200                  |
| January             | Tangyin County,<br>Anyang     | Residential /<br>Commercial | 148                               | 481                             | 55%                      | 307,774                  |
| May                 | Zhongmou County,<br>Zhengzhou | Residential /<br>Commercial | 154                               | 283                             | 100%                     | 543,494                  |
| June                | Puyang                        | Residential /<br>Commercial | 191                               | 919                             | 100%                     | 208,269                  |
| June                | Suiping County,<br>Zhumadian  | Residential /<br>Commercial | 83                                | 317                             | 100%                     | 261,450                  |
|                     | Total                         |                             |                                   | 439                             |                          | 1,532,187                |