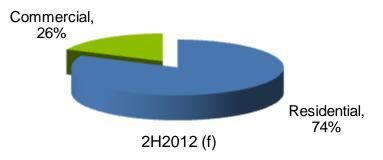

timated total saleable resources of approximately RMB8 to 9 billion in 2H2012
- Expect to complete and deliver 12 projects & phases with GFA of 1.26million sq.m.

## Sales Plan- Drivers in 2H2012



- More contribution from tier 3-4 cities (ex Zhengzhou, Luoyang and Kaifeng) from 38% 1H12 to 62% 2H12
- A Highly diversified with contract sales from 38 projects & phases and 5 products series in 19 cities
- Flagship residential product series Forest Peninsula & Code One City continue to dominate sales
- △ Differentiated pricing, from RMB3,500-19,000/sq.m., with 77% of contract sales target ASP < RMB8K/sq.m.

### **Contract Sales by Cities**



### Contract Sales by Selling Price (RMB/sq.m.)



Source: Company data

#### **Contract Sales by Product Series**



#### **Contract Sales by Type**





# **Major Projects Launch in 2H2012**



| Item | City            | Project                                            | Estimate<br>Launch Date | Estimate<br>Contract Sales<br>(RMB) | % of Total<br>Saleable<br>Launched |
|------|-----------------|----------------------------------------------------|-------------------------|-------------------------------------|------------------------------------|
| 1    | Zhengzhou       | Code Two City, Phase II                            | 15/12/2012              | 1,027,728,000                       | 8.24%                              |
| 2    | Luoyang Zhongya | Huayang Square, Phase VI 1st Batch                 | 30/10/2012              | 785,499,980                         | 6.30%                              |
| 3    | Jiyuan          | Code