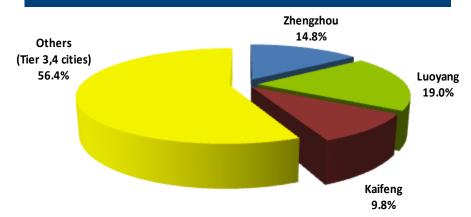

sts Construction & dev. costs Capitalized borrowing costs Others

### 1H2012 cost of sales as percentage of sales has increased due to lower recognized ASP while construction cost has remain stable

Land acquisition costs as percentage of sales has declined to 9.7%, reflecting our discipline approach A to acquiring land

#### SG&A (as % of turnover)



- 1H2012 SG&A was higher due to 52% increase in general & administrative expenses mainly due to a one-off expenses incurred and payments during US bond consent solicitation exercise
- Selling & marketing expenses also increased but was in line with expansion of new projects



# Recognized Sales and GFA sold



### (Breakdown by Cities)

### **Recognized Sales in 1H2012**



## **Recognized Sales in 1H2011**



### Recognized GFA in 1H2012



### **Recognized GFA in 1H2011**





# **Contracted Sales – Market Leadership**



- Contracted sales increased by 13.6% to RMB5.14billion, achieving a 57% lock-in of FY target RMN9.0 billion
- ▲ Market share in Henan up from 6.0% to 7.1% in 1H2012\*\*, gained market share in Zhengzhou and Luoyang
- A Achieved higher contract sales ASP of RMB6,792/sq.m., up 6.6%





#### 1H2012 Market Position in Selected Cities (b)



## **Contracted Sales Drivers in 1H2012**



- ▲ Contracted sales were well-diversified across 17 cities, 37 projects & phases, 7 products and prices
- 91% of contracted sales came from projects that have not been affected by HPR policy
- Achieved sales through rate of approximately 55%



### **Contract Sales by Product Series**



### Contracted Sales by ASP (RMB/sq.m.