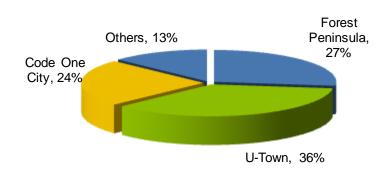

## Sales Plan- Drivers in 2H2012

- More contribution from tier 3-4 cities (ex Zhengzhou, Luoyang and Kaifeng) from 38% 1H12 to 62% 2H12
- A Highly diversified with contract sales from 38 projects & phases and 5 products series in 19 cities
- Flagship residential product series Forest Peninsula & Code One City continue to dominate sales
- △ Differentiated pricing, from RMB3,500-19,000/sq.m., with 77% of contract sales target ASP < RMB8K/sq.m.

#### **Contract Sales by Product Series**