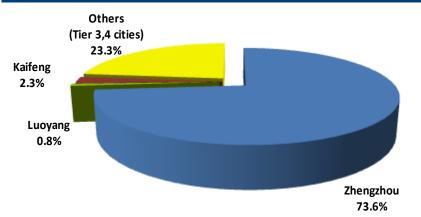

FY07 1H2012 Land acquisition costs Construction & dev. costs Capitalized borrowing costs Others

### 1H2012 cost of sales as percentage of sales has increased due to lower recognized ASP while construction cost has remain stable

Land acquisition costs as percentage of sales has declined to 9.7%, reflecting our discipline approach A to acquiring land

#### SG&A (as % of turnover)



- 1H2012 SG&A was higher due to 52% increase in general & administrative expenses mainly due to a one-off expenses incurred and payments during US bond consent solicitation exercise
- Selling & marketing expenses also increased but was in line with expansion of new projects



# Recognized Sales and GFA sold



### (Breakdown by Cities)

### **Recognized Sales in 1H2012**



## **Recognized Sales in 1H2011**



### Recognized GFA in 1H2012



### **Recognized GFA in 1H2011**





# **Contracted Sales – Market Leadership**



- Contracted sales increased by 13.6% to RMB5.14billion, achieving a 57% lock-in of FY target RMN9.0 billion
- ▲ Market share in Henan up from 6.0% to 7.1% in 1H2012\*\*, gained market share in Zhengzhou and Luoyang
- A Achieved higher contract sales ASP of RMB6,792/sq.m., up 6.6%





#### 1H2012 Market Position in Selected Cities (b)



## **Contracted Sales Drivers in 1H2012**



- ▲ Contracted sales were well-diversified across 17 cities, 37 projects & phases, 7 products and prices
- 91% of contracted sales came from projects that have not been affected by HPR policy
- Achieved sales through rate of approximately 55%



### **Contract Sales by Product Series**



### Co