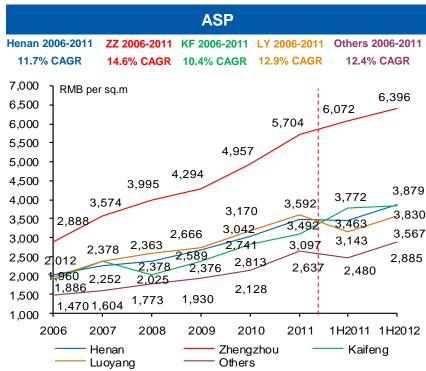

# Market Review (cont'd)

- In 1H2011, Henan real estate market performed comparatively steady with total contracted sale in Henan declining by 3.9% to RMB72.5billion versus a national decline of 5% to RMB2.3trillion. While Zhengzhou contract sales declined by 1.6% to RMB30.2 billion representing 41% of the Henan market
- Henan's ASP increased by 12% to RMB3,879/sq.m., with Zhengzhou (+5.3%), Luoyang (+13.5%) and Kaifeng (+1.5%) also experiencing ASP growth
- The property market (ex- Zhengzhou, Luoyang & Kaifeng) comprising of smaller tier 3 & 4 cities represent 46% of Henan market, and displaying a rising trend from a low base with ASP growth of 16.3% in 1H2012