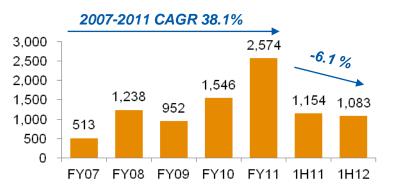

#### **Gross Profit**

#### RMB mn

### **Half Yearly Results Summary**

- ▲ Total recognized revenue increased by 19.6% to RMB3,025 million
- ▲ Total recognized GFA delivery increased by 98.3% to 575,980 sq.m.
- A Recognized ASP decreased by 39.5% to RMB5,234 per sq.m.
- Gross profit decreased by 6.1% to RMB1,083 million
- ▲ EBITDA decreased by 5.9% to RMB1,022 million
- ▲ Net profit for the year increased by 5% to RMB349 million
- ▲ Net profit attributable to equity shareholders up 3.1% to RMB332 million
- ▲ Declared an interim dividend of HKD4.5 cents per share (equivalent to RMB3.7 cents per share)

|                                                         | 1H2012 | 1H2011 | Change |
|---------------------------------------------------------|--------|--------|--------|
| Revenue (RMB mn)                                        | 3,025  | 2,529  | 19.6%  |
| Gross profit (RMB mn)                                   | 1,083  | 1,154  | -6.1%  |
| Gross profit margin                                     | 35.8%  | 45.6%  | -9.8pt |
| EBITDA (RMB mn)                                         | 1,022  | 1,086  | -5.9%  |
| EBITDA margin                                           | 33.8%  | 42.9%  | -9.1pt |
| Income tax (RMB mn)                                     | 430    | 489    | -12.2% |
| Net profit (RMB mn)                                     | 349    | 332    | 5.0%   |
| Net profit attributable to equity shareholders (RMB mn) | 332    | 321    | 3.1%   |
| Net profit margin                                       | 11.5%  | 13.1%  | -1.6pt |
| Basic earnings per share (RMB cents)                    | 13.66  | 15.64  | -12.7% |
| Diluted earnings per share (RMB cents)                  | 11.40  | 15.64  | -27.1% |
| Half-year dividend per share (HKD Cents)                | 4.5    | -      | N/A    |
|                                                         |        | A =:   |        |