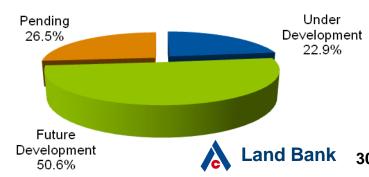

# **Land Reserves in Strategic Locations**

- © Total GFA of land bank for new development as at 30 June 2012: 14.6 million sq.m.
- Average land cost (GFA): RMB 673per sq.m.
- Land bank sufficient for the development in the next 4 5 years