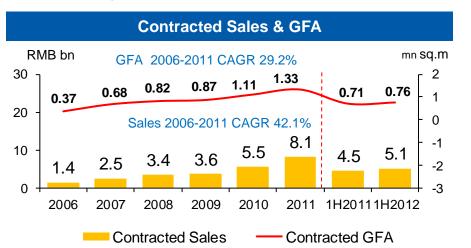

# Recognized Sales and GFA sold

# **Contracted Sales – Market Leadership**

- Contracted sales increased by 13.6% to RMB5.14billion, achieving a 57% lock-in of FY target RMN9.0 billion
- ▲ Market share in Henan up from 6.0% to 7.1% in 1H2012\*\*, gained market share in Zhengzhou and Luoyang
- A Achieved higher contract sales ASP of RMB6,792/sq.m., up 6.6%