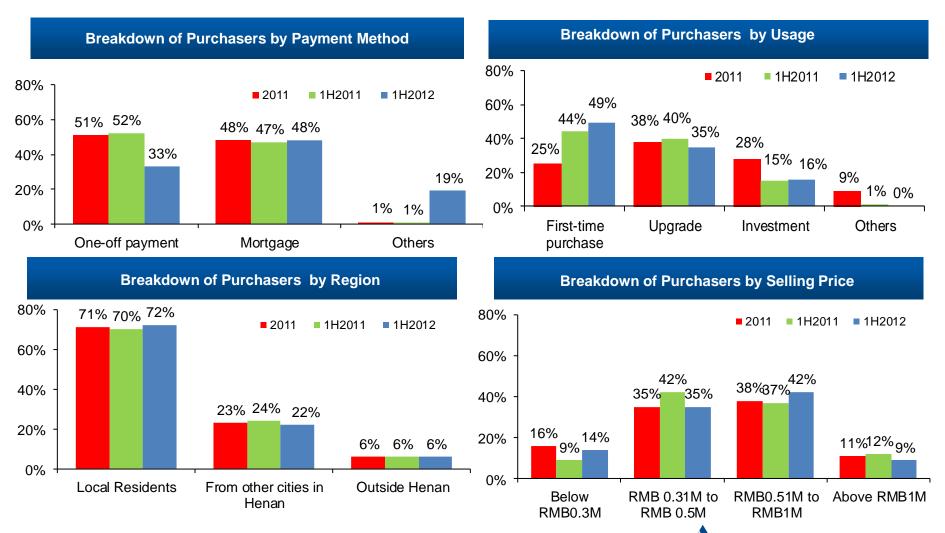

## **Contracted Sales Drivers in 1H2012**

- ▲ Contracted sales were well-diversified across 17 cities, 37 projects & phases, 7 products and prices
- 91% of contracted sales came from projects that have not been affected by HPR policy
- Achieved sales through rate of approximately 55%

### **Customer Distribution**

- Customer base: predominantly end-users and local buyers, with end users accounting for 84% of pre-sales
- Mortgage payment buyers remains steady, one-off cash payment lower & increase in provident fund mortgage