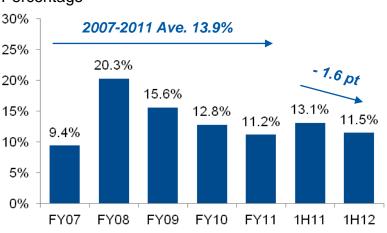

### **Net Profit Margin**

#### Percentage

Financial Highlights

|                                                         | 1H2012 | 1H2011 | Change |
|---------------------------------------------------------|--------|--------|--------|
| Revenue (RMB mn)                                        | 3,025  | 2,529  | 19.6%  |
| Gross profit (RMB mn)                                   | 1,083  | 1,154  | -6.1%  |
| Gross profit margin                                     | 35.8%  | 45.6%  | -9.8pt |
| EBITDA (RMB mn)                                         | 1,022  | 1,086  | -5.9%  |
| EBITDA margin                                           | 33.8%  | 42.9%  | -9.1pt |
| Income tax (RMB mn)                                     | 430    | 489    | -12.2% |
| Net profit (RMB mn)                                     | 349    | 332    | 5.0%   |
| Net profit attributable to equity shareholders (RMB mn) | 332    | 321    | 3.1%   |
| Net profit margin                                       | 11.5%  | 13.1%  | -1.6pt |
| Basic earnings per share (RMB cents)                    | 13.66  | 15.64  | -12.7% |
| Diluted earnings per share (RMB cents)                  | 11.40  | 15.64  | -27.1% |
| Half-year dividend per share (HKD Cents)                | 4.5    | -      | N/A    |
|                                                         |        | A =:   |        |