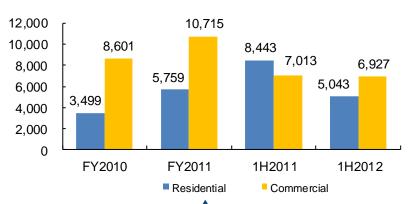

# Recognized Sales and GFA sold

### (Breakdown by Cities)

### **Recognized Sales in 1H2012**

## **Recognized Sales in 1H2011**

### Recognized GFA in 1H2012

### **Recognized GFA in 1H2011**