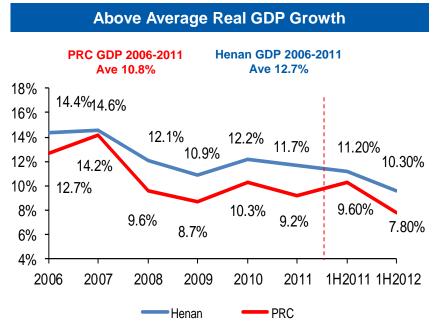

### **Market Review**

- In 1H2012, driven by the development of the central China economic zone, Henan GDP reached a reported RMB1.35 trillion, representing a y-o-y growth of 10.3% which was higher than the national GDP growth rate of 7.8%
- A Henan's property volume was moderately affected by the tightening policy measures in 1H2012 with GFA sold volume decreasing by 14.2% to 18.7million sq.m. in the first half. This decline reflected weaker buyer sentiment due to the uncertainty in the property market and slower economic growth
- A Rising tier 3 & 4 cities (ex- Zhengzhou, Luoyang, Kaifeng) account for 63% of transaction volume in 1H2012