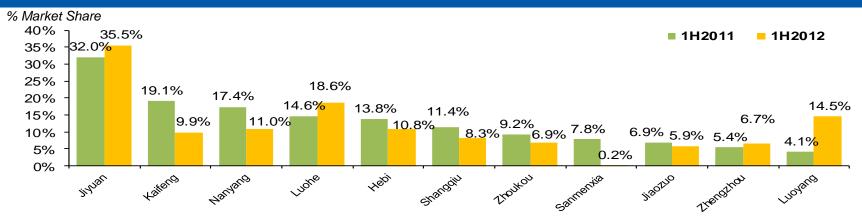

# **Contracted Sales – Market Leadership**

- Contracted sales increased by 13.6% to RMB5.14billion, achieving a 57% lock-in of FY target RMN9.0 billion
- ▲ Market share in Henan up from 6.0% to 7.1% in 1H2012\*\*, gained market share in Zhengzhou and Luoyang
- A Achieved higher contract sales ASP of RMB6,792/sq.m., up 6.6%

#### 1H2012 Market Position in Selected Cities (b)