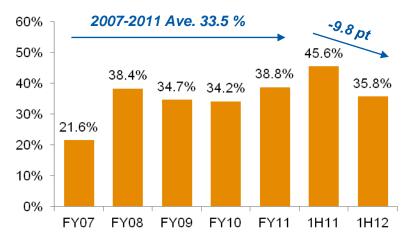

#### **Gross Profit Margin**

#### Percentage

Source: Company data

|                                                         | 1H2012 | 1H2011 | Change |
|---------------------------------------------------------|--------|--------|--------|
| Revenue (RMB mn)                                        | 3,025  | 2,529  | 19.6%  |
| Gross profit (RMB mn)                                   | 1,083  | 1,154  | -6.1%  |
| Gross profit margin                                     | 35.8%  | 45.6%  | -9.8pt |
| EBITDA (RMB mn)                                         | 1,022  | 1,086  | -5.9%  |
| EBITDA margin                                           | 33.8%  | 42.9%  | -9.1pt |
| Income tax (RMB mn)                                     | 430    | 489    | -12.2% |
| Net profit (RMB mn)                                     | 349    | 332    | 5.0%   |
| Net profit attributable to equity shareholders (RMB mn) | 332    | 321    | 3.1%   |
| Net profit margin                                       | 11.5%  | 13.1%  | -1.6pt |
| Basic earnings per share (RMB cents)                    | 13.66  | 15.64  | -12.7% |
| Diluted earnings per share (RMB cents)                  | 11.40  | 15.64  | -27.1% |
| Half-year dividend per share (HKD Cents)                | 4.5    | -      | N/A    |
|                                                         |        | A =:   |        |

# **Financial Highlights**

- A Revenue increased by 19.6% due to 98% growth in GFA delivery reflecting increase in operation scale
- GP margin & EBITDA margin maintained above 30%, y-o-y decline is due to lower ASP recognized
- NP margin declined mainly due to a lower proportion of interest cost being capitalized, one-off impact of USD bond waiver fee consent & additional SGD bond interest expenses