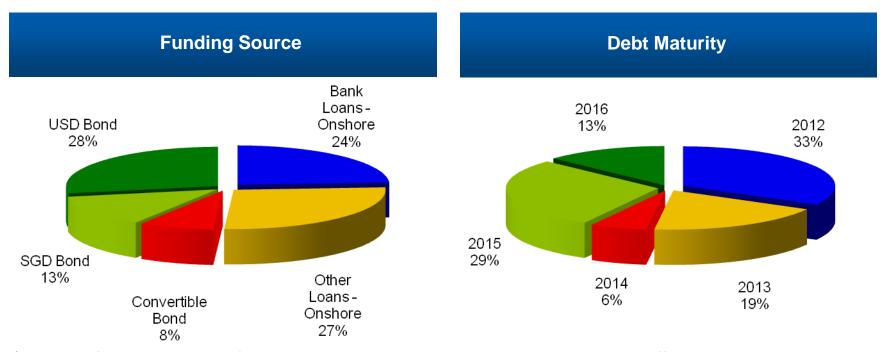

## **Debt Profile – Diversified**

- Diversified and balance funding sources with 51% onshore debt and 49% offshore debt
- Debt maturity profile was diversified and fairly distributed
- Total debt amount was RMB6.8 billion with average funding cost of 9.9% in 1H2012, vs 9.07% in 1H2011
- Average funding cost increased due to higher interest cost from Other Loans and the addition of SGD bond funding cost of 10.75%
- Undrawn banking facility of RMB3.5 billion as at 30th June 2012