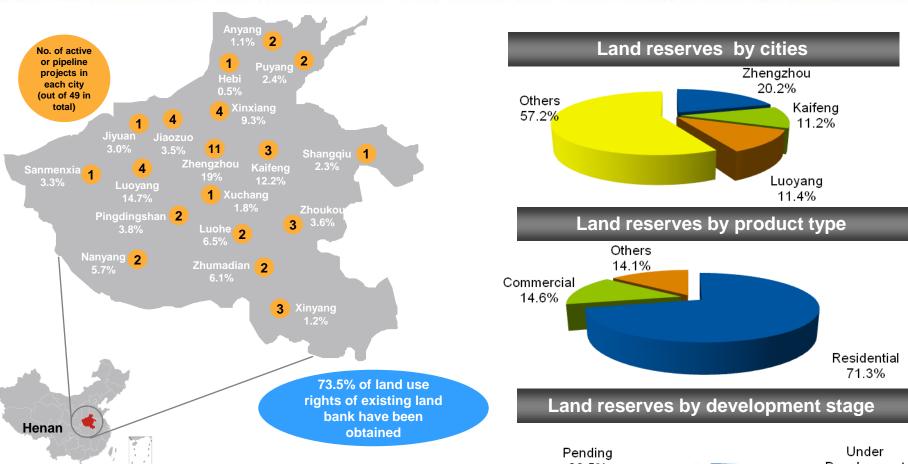

# **Land Reserves in Strategic Locations**

- © Total GFA of land bank for new development as at 30 June 2012: 14.6 million sq.m.
- Average land cost (GFA): RMB 673per sq.m.
- Land bank sufficient for the development in the next 4 5 years

# **Land Acquisition Summary in 1H2012**

- ▲ In 1H2102, the soften property market provided opportunities to acquire land at relatively low prices
- ▲ Acquired 1.53 million sq.m. of new land bank at a low average cost of RMB439/sq.m.
- Expanded into economically developed county-level cities with land acquisition in 4 county-level cities, as the company continues to penetrate regional cities in Henan province
- ▲ Land acquisition expenditure of RMB1.2 billion in 1H2012 was within annual budget of RMB2.5 billion

| Acquisition<br>Date | City                          | Product<br>Type             | Total Land Cost<br>(millions RMB) | Average GFA Cost<br>(RMB/sq.m.) | Attributable<br>Interest | Attributable GFA (sq.m.) |
|---------------------|-------------------------------|-----------------------------|-----------------------------------|---------------------------------|--------------------------|--------------------------|
| January             | Huaiyang County,<br>Zhoukou   | Residential /<br>Commercial | 96                                | 455                             | 100%                     | 211,200                  |
| January             | Tangyin County,<br>Anyang     | Residential /<br>Commercial | 148                               | 481                             | 55%                      | 307,774                  |
| May                 | Zhongmou County,<br>Zhengzhou | Residential /<br>Commercial | 154                               | 283                             | 100%                     | 543,494                  |
| June                | Puyang                        | Residential /<br>Commercial | 191                               | 919                             | 100%                     | 208,269                  |
| June                | Suiping County,<br>Zhumadian  | Residential /<br>Commercial | 83                                | 317                             | 100%                     | 261,450                  |
|                     | Total                         |                             |                                   | 439                             |                          | 1,532,187                |