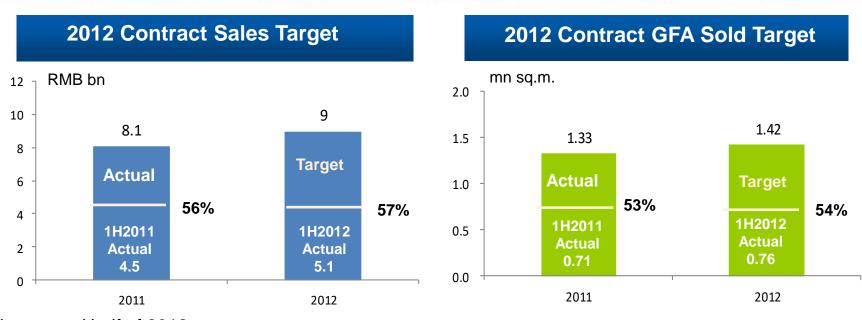

# **Development & Sales Plan**

In the second half of 2012:

- Maintain full year contract sales target of RMB9 billion, up to 7M12 achieved RMB5.9 billion or 66% of FY target
- Plan to commence construction of 22 projects & phases with GFA of 2.23million sq.m., to replenish inventory
- Plan to launch 1.44million sq.m. of GFA, with estimated total saleable resources of approximately RMB8 to 9 billion in 2H2012
- Expect to complete and deliver 12 projects & phases with GFA of 1.26million sq.m.