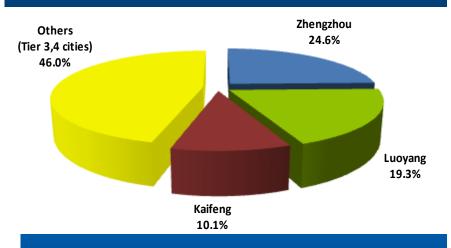

### **Market Review**

- In 1H2012, driven by the development of the central China economic zone, Henan GDP reached a reported RMB1.35 trillion, representing a y-o-y growth of 10.3% which was higher than the national GDP growth rate of 7.8%
- A Henan's property volume was moderately affected by the tightening policy measures in 1H2012 with GFA sold volume decreasing by 14.2% to 18.7million sq.m. in the first half. This decline reflected weaker buyer sentiment due to the uncertainty in the property market and slower economic growth
- A Rising tier 3 & 4 cities (ex- Zhengzhou, Luoyang, Kaifeng) account for 63% of transaction volume in 1H2012

# Market Review (cont'd)

- In 1H2011, Henan real estate market performed comparatively steady with total contracted sale in Henan declining by 3.9% to RMB72.5billion versus a national decline of 5% to RMB2.3trillion. While Zhengzhou contract sales declined by 1.6% to RMB30.2 billion representing 41% of the Henan market
- Henan's ASP increased by 12% to RMB3,879/sq.m., with Zhengzhou (+5.3%), Luoyang (+13.5%) and Kaifeng (+1.5%) also experiencing ASP growth
- The property market (ex- Zhengzhou, Luoyang & Kaifeng) comprising of smaller tier 3 & 4 cities represent 46% of Henan market, and displaying a rising trend from a low base with ASP growth of 16.3% in 1H2012