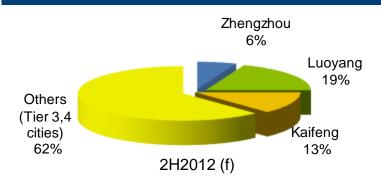

## Sales Plan- Drivers in 2H2012

- More contribution from tier 3-4 cities (ex Zhengzhou, Luoyang and Kaifeng) from 38% 1H12 to 62% 2H12
- A Highly diversified with contract sales from 38 projects & phases and 5 products series in 19 cities
- Flagship residential product series Forest Peninsula & Code One City continue to dominate sales
- △ Differentiated pricing, from RMB3,500-19,000/sq.m., with 77% of contract sales target ASP < RMB8K/sq.m.

### **Contract Sales by Cities**