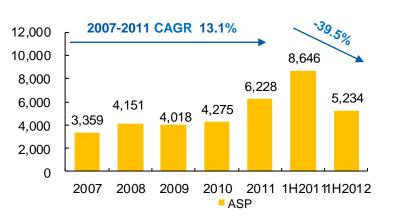

### **Half Yearly Results Summary**

- ▲ Total recognized revenue increased by 19.6% to RMB3,025 million
- ▲ Total recognized GFA delivery increased by 98.3% to 575,980 sq.m.
- A Recognized ASP decreased by 39.5% to RMB5,234 per sq.m.
- Gross profit decreased by 6.1% to RMB1,083 million
- ▲ EBITDA decreased by 5.9% to RMB1,022 million
- ▲ Net profit for the year increased by 5% to RMB349 million
- ▲ Net profit attributable to equity shareholders up 3.1% to RMB332 million
- ▲ Declared an interim dividend of HKD4.5 cents per share (equivalent to RMB3.7 cents per share)

#### **Recognized Average Selling Price**

RMB per sq.m.

Source: Company data