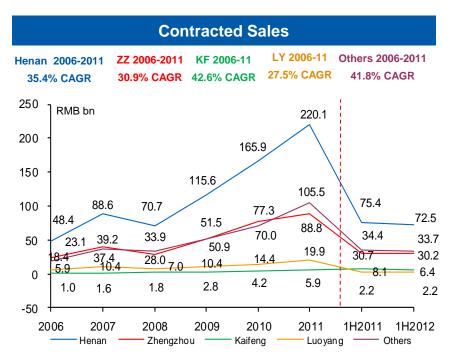

# **Contracted Sales – Market Leadership**

- Contracted sales increased by 13.6% to RMB5.14billion, achieving a 57% lock-in of FY target RMN9.0 billion
- ▲ Market share in Henan up from 6.0% to 7.1% in 1H2012\*\*, gained market share in Zhengzhou and Luoyang
- A Achieved higher contract sales ASP of RMB6,792/sq.m., up 6.6%

### **Market Review**

- In 1H2012, driven by the development of the central China economic zone, Henan GDP reached a reported RMB1.35 trillion, representing a y-o-y growth of 10.3% which was higher than the national GDP growth rate of 7.8%
- A Henan's property volume was moderately affected by the tightening policy measures in 1H2012 with GFA sold volume decreasing by 14.2% to 18.7million sq.m. in the first half. This decline reflected weaker buyer sentiment due to the uncertainty in the property market and slower economic growth
- A Rising tier 3 & 4 cities (ex- Zhengzhou, Luoyang, Kaifeng) account for 63% of transaction volume in 1H2012

# Market Review (cont'd)

- In 1H2011, Henan real estate market performed comparatively steady with total contracted sale in Henan declining by 3.9% to RMB72.5billion versus a national decline of 5% to RMB2.3trillion. While Zhengzhou contract sales declined by 1.6% to RMB30.2 billion representing 41% of the Henan market
- Henan's ASP increased by 12% to RMB3,879/sq.m., with Zhengzhou (+5.3%), Luoyang (+13.5%) and Kaifeng (+1.5%) also experiencing ASP growth
- The property market (ex- Zhengzhou, Luoyang & Kaifeng) comprising of smaller tier 3 & 4 cities represent 46% of Henan market, and displaying a rising trend from a low base with ASP growth of 16.3% in 1H2012