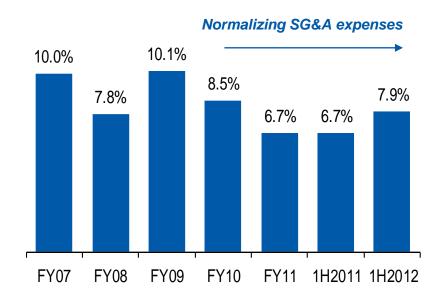

#### SG&A (as % of turnover)

- 1H2012 SG&A was higher due to 52% increase in general & administrative expenses mainly due to a one-off expenses incurred and payments during US bond consent solicitation exercise
- Selling & marketing expenses also increased but was in line with expansion of new projects