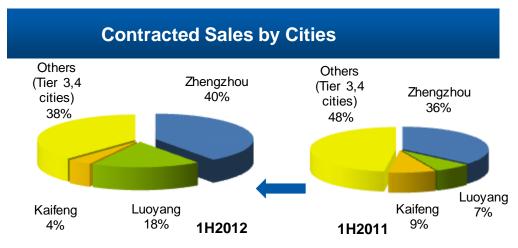

s in 1H2012**



## **Recognized Sales in 1H2011**



### Recognized GFA in 1H2012



### **Recognized GFA in 1H2011**





# **Contracted Sales – Market Leadership**



- Contracted sales increased by 13.6% to RMB5.14billion, achieving a 57% lock-in of FY target RMN9.0 billion
- ▲ Market share in Henan up from 6.0% to 7.1% in 1H2012\*\*, gained market share in Zhengzhou and Luoyang
- A Achieved higher contract sales ASP of RMB6,792/sq.m., up 6.6%





#### 1H2012 Market Position in Selected Cities (b)



## **Contracted Sales Drivers in 1H2012**



- ▲ Contracted sales were well-diversified across 17 cities, 37 projects & phases, 7 products and prices
- 91% of contracted sales came from projects that have not been affected by HPR policy
- Achieved sales through rate of approximately 55%



### **Contract Sales by Product Series**



### Contracted Sales by ASP (RMB/sq.m.)



### **Contract Sales by Type**





### **Customer Distribution**



- Customer base: predominantly end-users and local buyers, with end users accounting for 84% of pre-sales
- Mortgage payment buyers remains steady, one-off cash payment lower & increase in provident fund mortgage



Source: Company data

|   | Agenda                    |    |  |
|---|---------------------------|----|--|
| 0 | Overview                  | 5  |  |
|   | Financial Highlights      | 8  |  |
| 0 | Business Operations       | 16 |  |
| 0 | Development & Sales Plans | 23 |  |
| 0 | Land Bank                 | 29 |  |
|   | Market Review & Outlook   | 32 |  |
|   | Appendix                  | 37 |  |

# **Development & Sales P