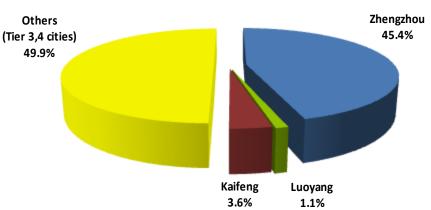

lized borrowing costs Others

### 1H2012 cost of sales as percentage of sales has increased due to lower recognized ASP while construction cost has remain stable

Land acquisition costs as percentage of sales has declined to 9.7%, reflecting our discipline approach A to acquiring land

#### SG&A (as % of turnover)



- 1H2012 SG&A was higher due to 52% increase in general & administrative expenses mainly due to a one-off expenses incurred and payments during US bond consent solicitation exercise
- Selling & marketing expenses also increased but was in line with expansion of new projects



# Recognized Sales and GFA sold



### (Breakdown by Cities)

### **Recognized Sales in 1H2012**



## **Recognized Sales in 1H2011**



### Recognized GFA in 1H2012



### **Recognized GFA in 1H2011**





# **Contracted Sales – Market Leadership**



- Contracted sales increased by 13.6% to RMB5.14billion, achieving a 57% lock-in of FY target RMN9.0 billion
- ▲ Market share in Henan up from 6.0% to 7.1% in 1H2012\*\*, gained market share in Zhengzhou and Luoyang
- A Achieved higher contract sales ASP of RMB6,792/sq.m., up 6.6%





#### 1H2012 Market Position in Selected Cities (b)



## **Contracted Sales Drivers in 1H2012**



- ▲ Contracted sales were well-diversified across 17 cities, 37 projects & phases, 7 products and prices
- 91% of contracted sales came from projects that have not been affected by HPR policy
- Achieved sales through rate of approximately 55%



### **Contract Sales by Product Series**



### Contracted Sales by ASP (RMB/sq.m.)



### **Contract Sales by Type**